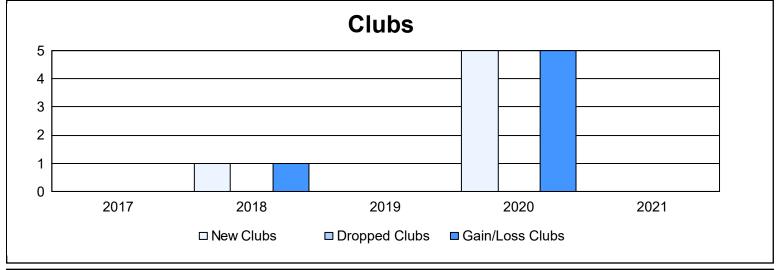

District 300D 3 As of June 2021 Cumulative

| Year      | New<br>Clubs | Dropped<br>Clubs | Gain/<br>Loss<br>Clubs | New<br>Members | Charter<br>Members | Reinstate<br>Members | Transfer<br>Members | Total<br>Member<br>Added | Total<br>Members<br>Dropped | Gain/<br>Loss<br>Members |
|-----------|--------------|------------------|------------------------|----------------|--------------------|----------------------|---------------------|--------------------------|-----------------------------|--------------------------|
| 2016-2017 | 0            | 0                | 0                      | 242            | 9                  | 10                   | 6                   | 267                      | 213                         | 54                       |
| 2017-2018 | 1            | 0                | 1                      | 610            | 41                 | 27                   | 8                   | 686                      | 437                         | 249                      |
| 2018-2019 | 0            | 0                | 0                      | 178            | 3                  | 23                   | 5                   | 209                      | 415                         | -206                     |
| 2019-2020 | 5            | 0                | 5                      | 203            | 169                | 14                   | 15                  | 401                      | 153                         | 248                      |
| 2020-2021 | 0            | 0                | 0                      | 230            | 7                  | 16                   | 3                   | 256                      | 580                         | -324                     |
| Average   | 1            | 0                | 1                      | 293            | 46                 | 18                   | 7                   | 364                      | 360                         | 4                        |